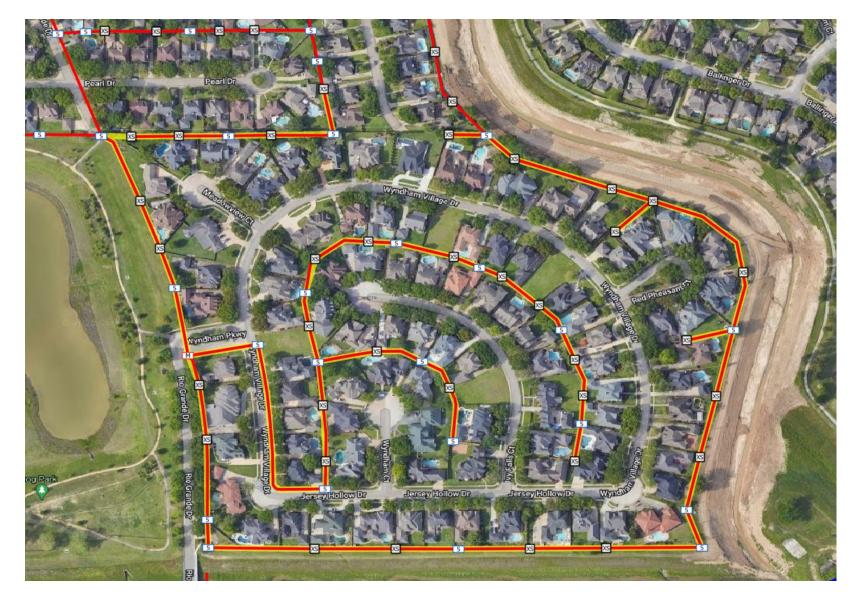

Jersey Village 3 Day Plan 11-08-2023

- Boring, placing conduit, setting handholes, pulling fiber
- Rear Easements:
  - Ivy Falls Ct
  - Jersey Hollow Dr
  - Meadowview Ct
  - Red Pheasant Ct
  - Wyndham Ct
  - Wyndham Village Dr