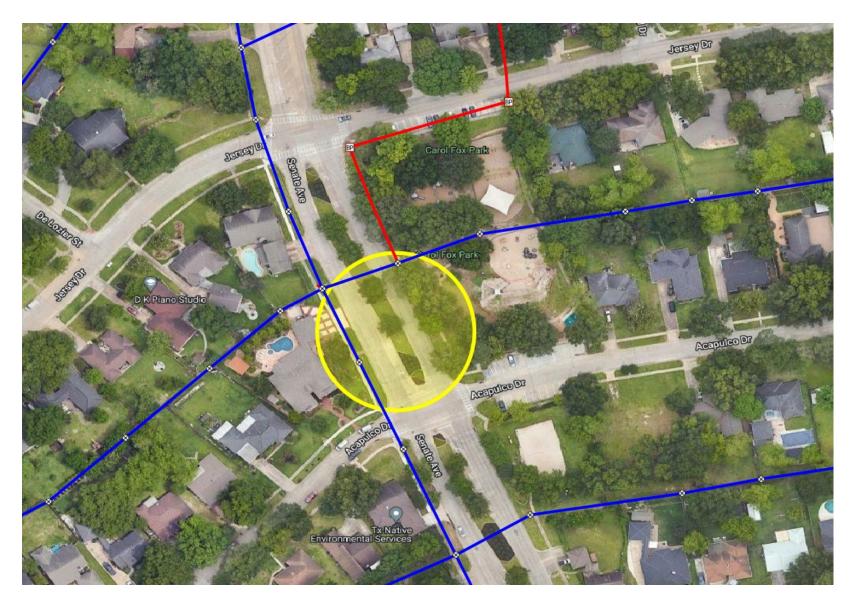

#### **Cabinet Construction**

- Fiber Electronics Cabinet to be installed in ROW along Senate Ave Between Jersey Dr and Acapulco Dr
- All Excavation is complete