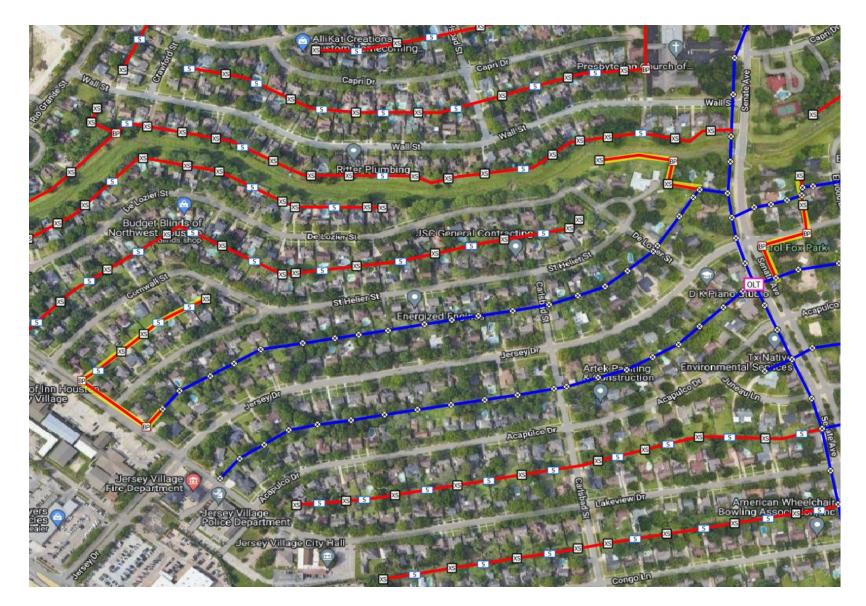

Confidential 11/13/2023 3.18

- Boring, placing conduit, setting handholes, pulling fiber
- Rear Easements:
  - Both sides of DeLozier St
  - South side of Wall St
  - Rio Grande St

- Boring, placing conduit, setting handholes, pulling fiber
- Rear Easements:
  - St Helier St & Cornwall St
  - St Helier & Jersey Dr
  - St. John Ct
  - Elwood Dr & Senate Ave
- Front Easement
  - Rio Grande St
  - Jersey Dr
  - Senate Ave

Confidential 11/13/2023 4.76

- Boring, placing conduit, setting handholes, pulling fiber
- Rear easement of Lakeview Dr & Acapulco Dr
- Rear Easement of Juneau Ln & Lakeview Dr
- Rear Easement of Lakeview Dr & Congo Ln