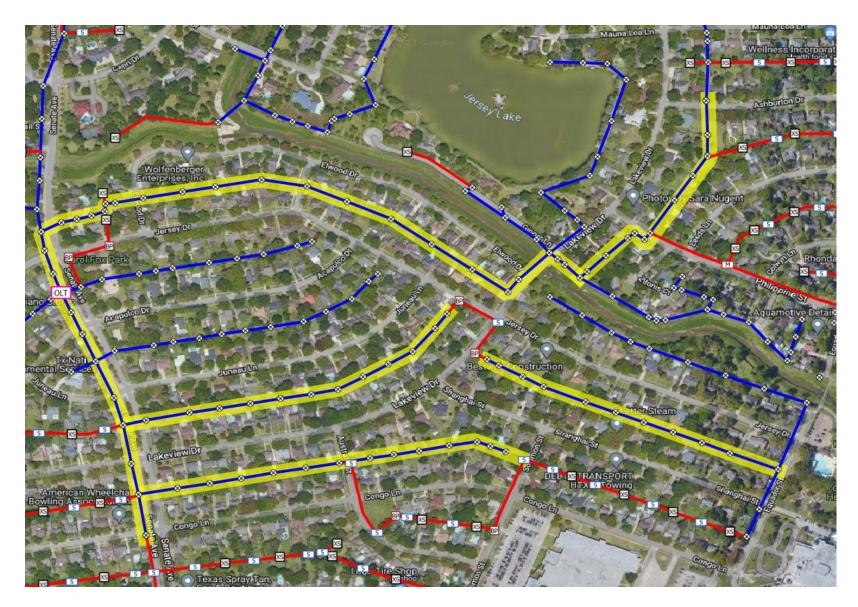

Confidential 11/13/2023 4.76

- Boring, placing conduit, setting handholes, pulling fiber
- Rear easement of Lakeview Dr & Acapulco Dr
- Rear Easement of Juneau Ln & Lakeview Dr
- Rear Easement of Lakeview Dr & Congo Ln

- Boring, placing conduit, setting handholes, pulling fiber
- Front easement of Australia St between Lakeview & Solomon
- Front easement of Solomon St between Australia and Shanghai
- Rear Easement of Congo Ln & Australia St
- Rear Easement of Shanghai St & Congo Ln