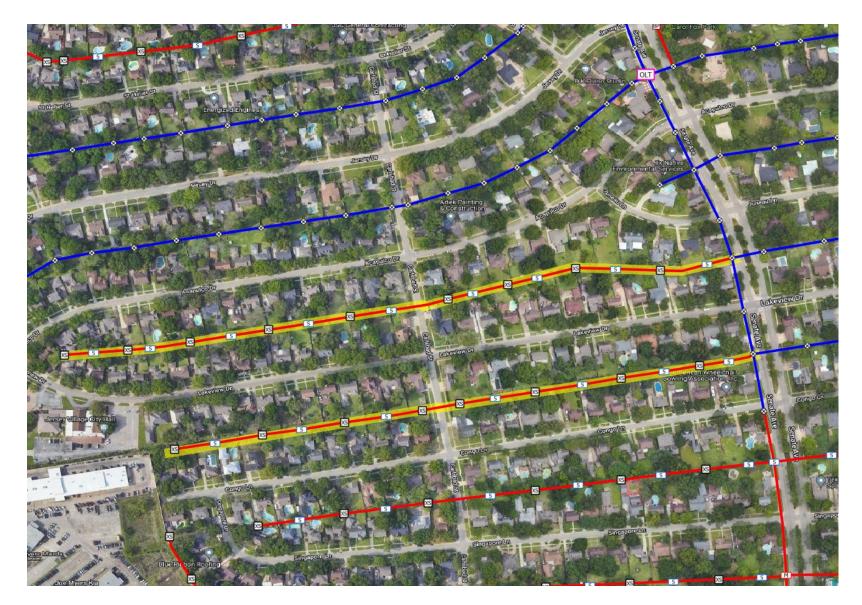

Confidential 11/13/2023 4.76

- Boring, placing conduit, setting handholes, pulling fiber
- Rear easement of Lakeview Dr & Acapulco Dr
- Rear Easement of Juneau Ln & Lakeview Dr
- Rear Easement of Lakeview Dr & Congo Ln

- Boring, placing conduit, setting handholes, pulling fiber
- Front easement of Australia St between Lakeview & Solomon
- Front easement of Solomon St between Australia and Shanghai
- Rear Easement of Congo Ln & Australia St
- Rear Easement of Shanghai St & Congo Ln