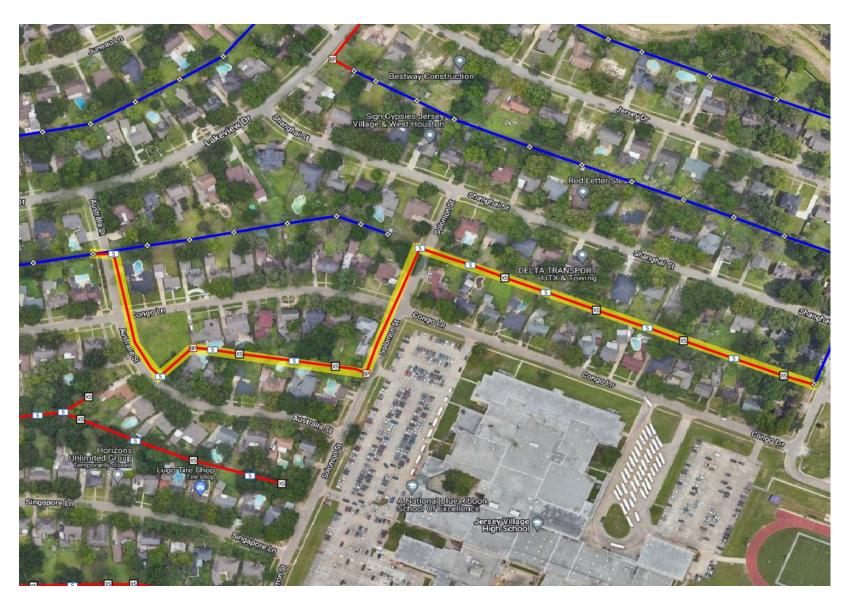

- Boring, placing conduit, setting handholes, pulling fiber
- Front easement of Australia St between Lakeview & Solomon
- Front easement of Solomon St between Australia and Shanghai
- Rear Easement of Congo Ln & Australia St
- Rear Easement of Shanghai St & Congo Ln