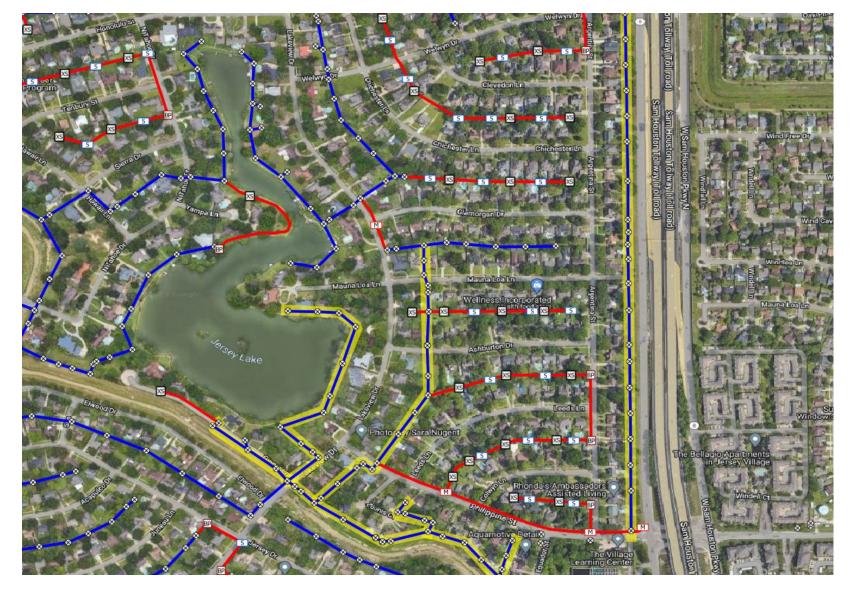

#### **Aerial Construction**

- Aerial Construction including tree trimming, setting anchors, and installing steel messenger cable continues
- As the steel messenger is placed, crews will begin placing fiber along the routes constructed over last few days
- Front Easement:
  - Senate Ave between Congo Ln & Jersey Dr
  - Lakeview Dr between
    Jersey Dr & Philippine St
- Rear Easement of:
  - Jersey Dr & Elwood Dr
  - Lakeview Dr & Zilonis Ct
  - Lakeview Dr & Leeds Ln

#### **Aerial Construction**

- Aerial Construction including tree trimming, setting anchors, and installing steel messenger cable
- Rear Easement of:
  - Argentina St & Sam Houston Tollway
  - Lakeview Dr
  - Zilonis Dr
  - Philippine St
  - Ecuador St
- Front Easement
  - Ginger Ln