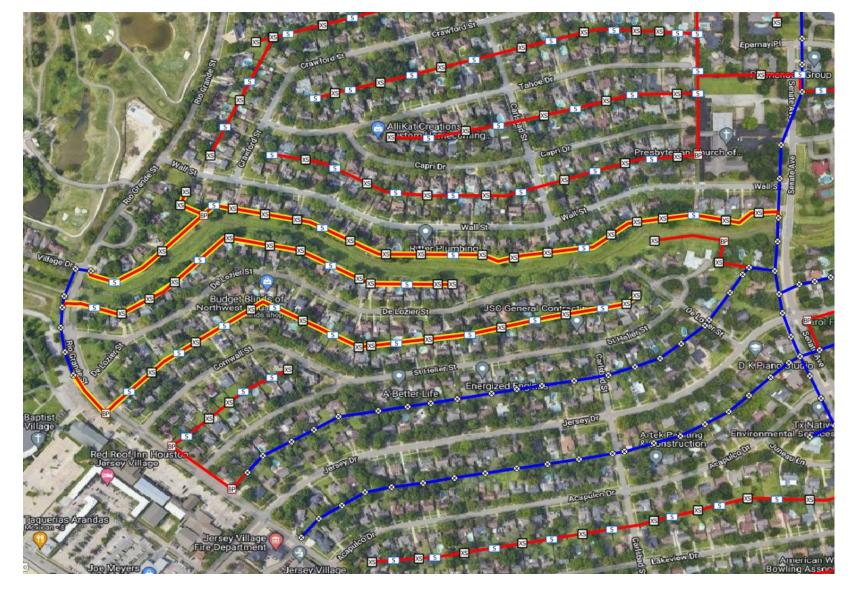

Confidential 11/13/2023 3.18

- Boring, placing conduit, setting handholes, pulling fiber
- Rear Easements:
  - Both sides of DeLozier St
  - South side of Wall St
  - Rio Grande St

- Boring, placing conduit, setting handholes, pulling fiber
- Rear Easements:
  - St Helier St & Cornwall St
  - St Helier & Jersey Dr
  - St. John Ct
  - Elwood Dr & Senate Ave
- Front Easement
  - Rio Grande St
  - Jersey Dr
  - Senate Ave